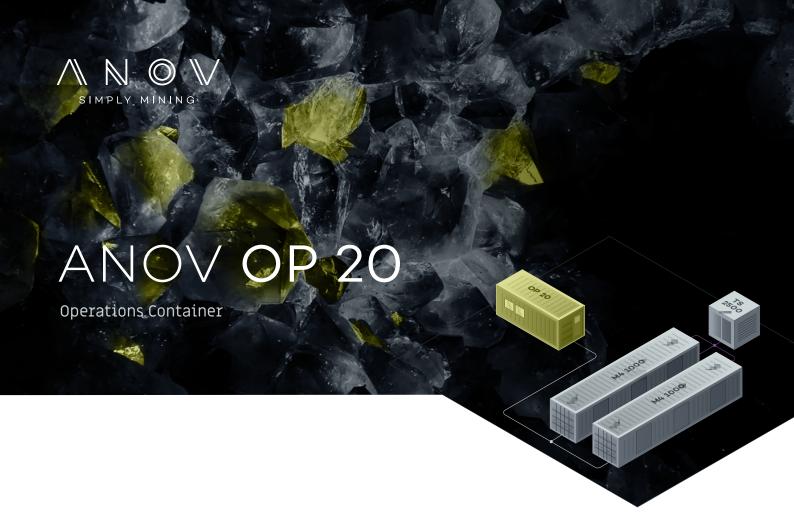

The ANOV Operations Container makes professional management of a site easier. With this extension option you increase secure operation of up to 20 mining containers.

## \\ SPECIFICATIONS

| Power consumption     | approx. 5 kW (max. 20 kW)          |
|-----------------------|------------------------------------|
| Weight                | 4 t                                |
| Size                  | 20-foot container                  |
| Operating temperature | -40 °C bis 40 °C                   |
| Power connection      | redundant                          |
| Capacity              | management of 20 mining containers |
| Connectivity          | Ethernet, fiber, UMTS, LTE and 5G  |